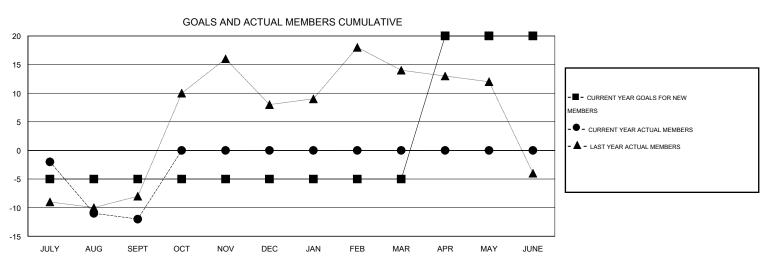

## District A 9

Results as of: 9/30/2014

GMT: TERRY GRAHAM LOCATION ONTARIO

GMT CA 2

|                       |                  | Clubs     |                  |                  | Members               |                    |                                     |                    |                  |  |
|-----------------------|------------------|-----------|------------------|------------------|-----------------------|--------------------|-------------------------------------|--------------------|------------------|--|
| RESULTS FOR 2014-2015 |                  |           |                  |                  | RESULTS FOR 2014-2015 |                    |                                     |                    |                  |  |
| QUARTER               | NEW CLUB<br>GOAL | NEW CLUBS | DROPPED<br>CLUBS | NET<br>GAIN/LOSS | QUARTER               | NEW MEMBER<br>GOAL | CHARTER AND<br>NEW MEMBERS<br>ADDED | DROPPED<br>MEMBERS | NET<br>GAIN/LOSS |  |
| JULY/AUG/SEPT         | 0                | 0         | 0                | 0                | JULY/AUG/SEPT         | -5                 | 6                                   | 18                 | -12              |  |
| OCT/NOV/DEC           | 0                | 0         | 0                | 0                | OCT/NOV/DEC           | 0                  | 0                                   | 0                  | 0                |  |
| JAN/FEB/MAR           | 0                | 0         | 0                | 0                | JAN/FEB/MAR           | 0                  | 0                                   | 0                  | 0                |  |
| APR/MAY/JUNE          | 1                | 0         | 0                | 0                | APR/MAY/JUNE          | 25                 | 0                                   | 0                  | 0                |  |